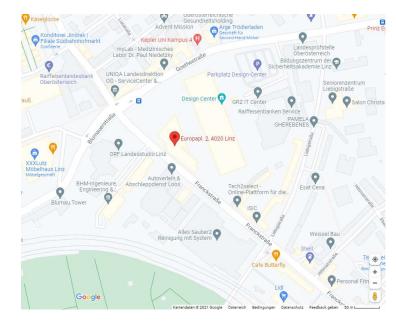

## **DRIVING DIRECTION**

The hotel is easily accessible by train or bus. Arrive eco-friendly at the bus station Europaplatz in front of the hotel or by train at the main train station Linz (Bus from main train station to the hotel 12, 17, 19, 73, 311, 361).

Arrival by car: Take Exit Linz direction Prague/Freistadt A7 city highway – take the exit Prinz-Eugen-Straße and afterwards left, direction to the Design Center. The Courtyard Hotel is located directly after the Design Center on the left handside.

10 Electric car charging stations are available in the hotel garage.

GPS Position: 14°18'11"E 48°17'56"N

Courtyard by Marriott Linz, Europaplatz 2, 4020 Linz, Austria Tel.: 0732 6959 0, e-mail: reservation.linz@courtyard.com