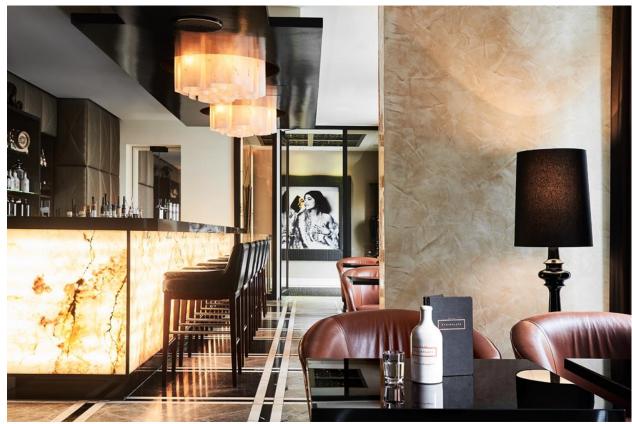

# BAR AM STEINPLATZ

BAR AM

## **#ZEITLOS**

AT THE BAR AM STEINPLATZ YOU CAN ENJOY FORGOTTEN CLASSICS. THE AUTHENTIC AND ALL UNMISTAKABLY HIGH-QUALITY SIGNATURE COCKTAILS REFER TO THE HISTORY OF THE HOTEL AM STEINPLATZ. THE DRINK BEATE, FOR EXAMPLE, IS REMINISCENT OF THE HOUSE GOAT THAT SUPPLIED THE RESIDENTS WITH MILK DURING THE SECOND WORLD WAR. THE BAR TEAM DEDICATED DRINK 402 TO ROMY SCHNEIDER, WHO LOVED STAYING AT THE HOTEL BACK IN THE EARLY 1960S AND ALWAYS FAVORED ROOM NUMBER 402.

YOU CAN ALSO ENJOY A WIDE RANGE OF NON-ALCOHOLIC DRINKS.