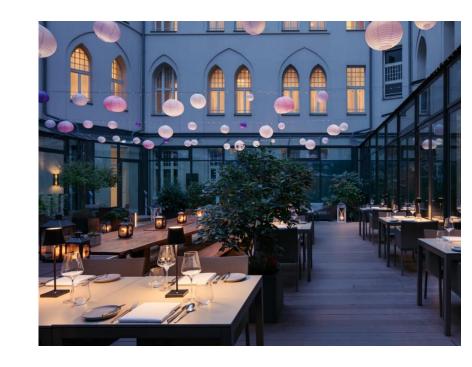

## TREAT YOURSELF WITH A BREAK

ENJOY COFFEE BREAKS AND LUNCH IN THE PICTURESQUE GREEN INNER COURTYARD. OUR RESTAURANT AM STEINPLATZ SERVES WELL-BALANCED COFFEE BREAKS CONSISTING OF SWEET AND SAVORY SNACKS AND OFFERS A CREATIVE LUNCH THAT KEEPS YOU FUELED FOR THE SECOND HALF OF YOUR DAY. TAKE A BREATH, ENJOY THE CULINARY DELIGHTS FROM OUR RESTAURANT AND STAY PRODUCTIVE THROUGHOUT THE DAY.

# RESTAURANT AM STEINPLATZ

AT THE RESTAURANT AM STEINPLATZ WE WORK WITH A LOT OF PASSION AND LOVE. AN UNFORGETTABLE TASTE-EXPERIENCE IS THEREFORE GUARANTEED FOR YOUR EVENT.

USING A RANGE OF SEASONAL AND REGIONAL INGREDIENTS, OLIVER FRITZ AND HIS CULINARY DISHES THAT DRAW ON NATURAL FLAVOURS.