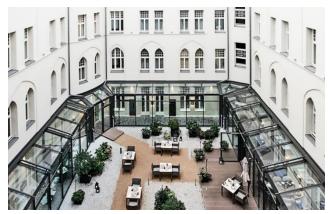

## TREAT YOURSELF WITH A BREAK

ENJOY COFFEE BREAKS AND LUNCH IN THE PICTURESQUE GREEN INNER COURTYARD. OUR RESTAURANT AM STEINPLATZ SERVES WELL-BALANCED COFFEE BREAKS CONSISTING OF SWEET AND SAVORY SNACKS AND OFFERS A CREATIVE LUNCH THAT KEEPS YOU FUELED FOR THE SECOND HALF OF YOUR DAY. TAKE A BREATH, ENJOY THE CULINARY DELIGHTS FROM OUR RESTAURANT AND STAY PRODUCTIVE THROUGHOUT THE DAY.