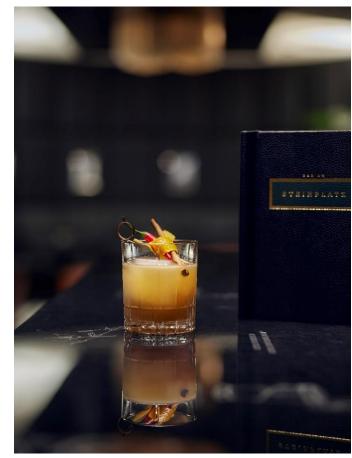

# BAR AM STEINPLATZ

BAR AM

## **#ZEITLOS**

AT THE BAR AM STEINPLATZ YOU CAN ENJOY FORGOTTEN CLASSICS. THE AUTHENTIC AND ALL UNMISTAKABLY HIGH-QUALITY SIGNATURE COCKTAILS REFER TO THE HISTORY OF THE HOTEL AM STEINPLATZ. THE DRINK BEATE, FOR EXAMPLE, IS REMINISCENT OF THE HOUSE GOAT THAT SUPPLIED THE RESIDENTS WITH MILK DURING THE SECOND WORLD WAR. THE BAR TEAM DEDICATED DRINK 402 TO ROMY SCHNEIDER, WHO LOVED STAYING AT THE HOTEL BACK IN THE EARLY 1960S AND ALWAYS FAVORED ROOM NUMBER 402.

YOU CAN ALSO ENJOY A WIDE RANGE OF NON-ALCOHOLIC DRINKS.