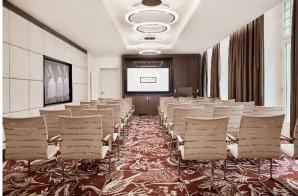

# **CONVERTIBLE MEETING ROOMS**

BE IT A BUSINESS MEETING OR A PRIVATE OCCASION
- OUR MEETING ROOMS ADAPT TO YOUR MEETING
NEEDS OR EVENT REQUIREMENTS.

NATURAL LIGHT AND DIRECT ACCESS TO OUR
COURTYARD WILL MAKE YOUR SUCCESSFUL EVENT A
HIGHLIGHT.

# **EVENT ROOMS - CAPACITIES**

OUR TWO LIGHT-FLOODED CONFERENCE
ROOMS CAN BE USED SEPARATELY AS WELL AS
TOGETHER AND OFFER DIRECT ACCESS TO OUR
GREEN COURTYARD THROUGH THE
CONSERVATORY.

THE MAXIMUM SEATING CAPACITY CAN BE FOUND IN THE TABLE. PLEASE NOTE THAT ONE ADDITIONAL PERSON (MODERATOR, TRAINER, ETC.) CAN ALWAYS BE ADDED IF THIS PERSON IS AT THE FRONT OF THE ROOM OR DOES NOT REQUIRE A FIXED SEAT.

| ROOM                      | ROOM I            | ROOM II           | ROOM I & II |
|---------------------------|-------------------|-------------------|-------------|
| ROOM SIZE                 | 45 m <sup>2</sup> | 45 m <sup>2</sup> | 90m²        |
| THEATER                   | 40                | 40                | 70          |
| PARLIAMENTARY             | 24                | 24                | 51          |
| BLOCK                     | 18                | 18                | 40          |
| U-SHAPE                   | 18                | 18                | 43          |
| RECEPTION                 | 25                | 25                | 60          |
| RECEPTION AT CONSERVATORY | 30                | 30                | 70          |
| CABARET                   | 12                | 12                | 32          |
| DINNER - ROUND TABLES     | 20                | 20                | 50          |
| CIRCLE OF CHAIRS          | 20                | 20                | 40          |