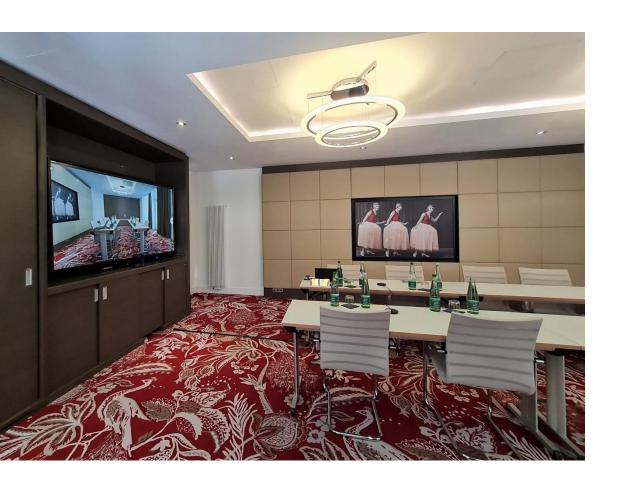

# **CONVERTIBLE MEETING ROOMS**

BE IT A BUSINESS MEETING OR A PRIVATE OCCASION
- OUR MEETING ROOMS ADAPT TO YOUR MEETING
NEEDS OR EVENT REQUIREMENTS.

NATURAL LIGHT AND DIRECT ACCESS TO OUR
COURTYARD WILL MAKE YOUR SUCCESSFUL EVENT A
HIGHLIGHT.

# **EVENT ROOMS - CAPACITIES**

OUR TWO LIGHT-FLOODED CONFERENCE
ROOMS CAN BE USED SEPARATELY AS WELL AS
TOGETHER AND OFFER DIRECT ACCESS TO OUR
GREEN COURTYARD THROUGH THE
CONSERVATORY.

THE MAXIMUM SEATING CAPACITY CAN BE FOUND IN THE TABLE. PLEASE NOTE THAT ONE ADDITIONAL PERSON (MODERATOR, TRAINER, ETC.) CAN ALWAYS BE ADDED IF THIS PERSON IS AT THE FRONT OF THE ROOM OR DOES NOT REQUIRE A FIXED SEAT.

OUR 4K ULTRA-HD CAMERA AND HIGH-SPEED WIFI ENSURE THE RELIABLE BROADCASTING OF YOUR EVENT. THE TWO MICROPHONES TRANSMIT WITH EXCELLENT VOICE CLARITY AND TOGETHER WITH THE CAMERA AND OUR 83 INCH FLATSCREEN TVS OFFER A FULL COMPREHENSIVE SOLUTION.