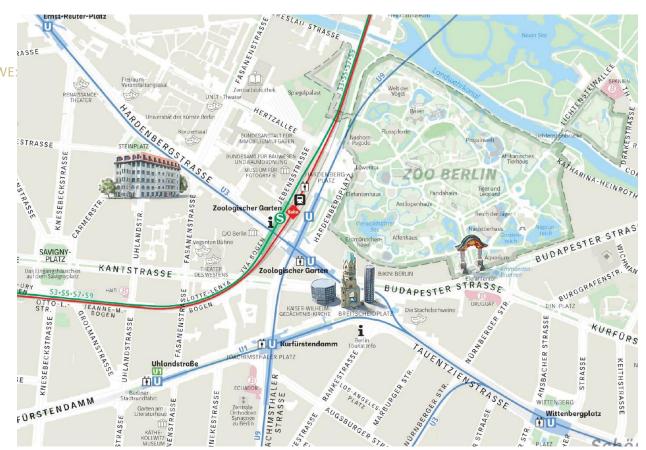

# LOCATION

LOCATED IN WEST BERLIN'S ELEGANT RESIDENTIAL AREA AROUND CHARLOTTENBURG'S
SAVIGNYPLATZ. NEAR TO THE GERMAN OPERA, TIERGARTENPARK, AND THE FAMOUS KADEWE:

- ZOOLOGISCHER GARTEN 0,5 KM
- KU'DAMM 0,6 KM
- KADEWE 1,5 KM
- BRANDENBURGER GATE 4 KM
- EXHIBITION CENTER BERLIN 4,6 KM
- BERLIN CENTRAL TRAIN STATION 4,8 KM
- AIRPORT BERLIN BRANDENBURG (BER) 28,8 KM