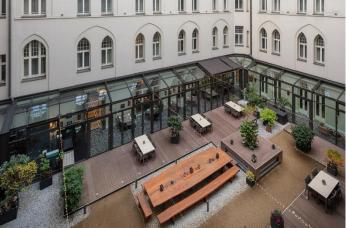

# **CONVERTIBLE MEETING ROOMS**

BE IT A BUSINESS MEETING OR A PRIVATE OCCASION
- OUR MEETING ROOMS ADAPT TO YOUR MEETING
NEEDS OR EVENT REQUIREMENTS.

NATURAL LIGHT AND DIRECT ACCESS TO OUR
COURTYARD WILL MAKE YOUR SUCCESSFUL EVENT A
HIGHLIGHT.

# **EVENT ROOMS - CAPACITIES**

OUR TWO LIGHT-FLOODED CONFERENCE
ROOMS CAN BE USED SEPARATELY AS WELL AS
TOGETHER AND OFFER DIRECT ACCESS TO OUR
GREEN COURTYARD THROUGH THE
CONSERVATORY.

THE MAXIMUM SEATING CAPACITY CAN BE FOUND IN THE TABLE. PLEASE NOTE THAT ONE ADDITIONAL PERSON (MODERATOR, TRAINER, ETC.) CAN ALWAYS BE ADDED IF THIS PERSON IS AT THE FRONT OF THE ROOM OR DOES NOT REQUIRE A FIXED SEAT.