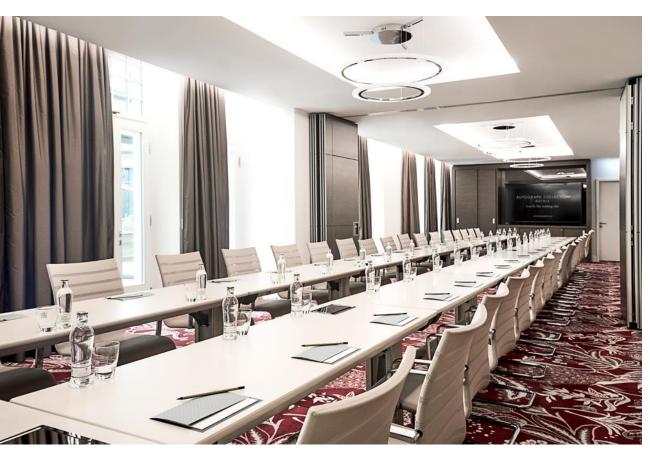

# **CONVERTIBLE MEETING ROOMS**

BE IT A BUSINESS MEETING OR A PRIVATE OCCASION
- OUR MEETING ROOMS ADAPT TO YOUR MEETING
NEEDS OR EVENT REQUIREMENTS.

NATURAL LIGHT AND DIRECT ACCESS TO OUR
COURTYARD WILL MAKE YOUR SUCCESSFUL EVENT A
HIGHLIGHT.

# **EVENT ROOMS - CAPACITIES**

OUR TWO LIGHT-FLOODED CONFERENCE
ROOMS CAN BE USED SEPARATELY AS WELL AS
TOGETHER AND OFFER DIRECT ACCESS TO OUR
GREEN COURTYARD THROUGH THE
CONSERVATORY.

THE MAXIMUM SEATING CAPACITY CAN BE FOUND IN THE TABLE. PLEASE NOTE THAT ONE ADDITIONAL PERSON (MODERATOR, TRAINER, ETC.) CAN ALWAYS BE ADDED IF THIS PERSON IS AT THE FRONT OF THE ROOM OR DOES NOT REQUIRE A FIXED SEAT.