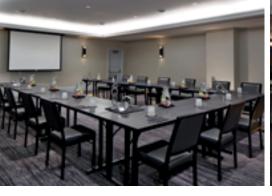

## MEETING & EVENT SPACE

#### TEMPLE LEVEL MEETING ROOMS

| MEETING ROOM      | WxL   | SQ FT | RECEPTION | THEATER | SCHOOL | ROUNDS | TRADE SHOW<br>EXHIBIT<br>8×10 / 10×10 |
|-------------------|-------|-------|-----------|---------|--------|--------|---------------------------------------|
| Boardroom         | 16×24 | 384   | =         | -       | -      | -      | Conference for 12                     |
| Handel Room       | 20×36 | 720   | 80        | 70      | 40     | 50     | -                                     |
| Haydn Room        | 29×36 | 1,044 | 106       | 90      | 55     | 60     | -                                     |
| Pre-Function Area | 24×34 | 816   | -         | -       | -      | -      | =                                     |

#### MEZZANINE LEVEL MEETING ROOMS

| MEETING ROOM      | WxLxH   | SQ FT | RECEPTION | THEATER | SCHOOL | ROUNDS | TRADE SHOW<br>EXHIBIT<br>8x10 / 10x10 |
|-------------------|---------|-------|-----------|---------|--------|--------|---------------------------------------|
| Beethoven Room    | 24x42x9 | 1,008 | 100       | 80      | 40     | 60     | =                                     |
| Mozart Room       | 24×42×9 | 1,008 | 100       | 80      | 40     | 60     | -                                     |
| Pre-Function Area | -       | 775   | -         | -       | -      | =      | -                                     |

#### BALLROOM LEVEL MEETING ROOMS

| MEETING ROOM        | WxLxH    | SQ FT | RECEPTION | THEATER | SCHOOL | ROUNDS | TRADE SHOW<br>EXHIBIT<br>8×10 / 10×10 |
|---------------------|----------|-------|-----------|---------|--------|--------|---------------------------------------|
| Symphony Ballroom   | 70×70×14 | 4,900 | 550       | 400     | 240    | 360    | 30 / 24                               |
| Symphony Ballroom A | 35×70×14 | 2,450 | 245       | 200     | 140    | 180    | 15 / 12                               |
| Symphony Ballroom B | 35×70×14 | 2,450 | 245       | 200     | 140    | 180    | 15 / 12                               |
| Pre-Function Area   | 22×55×9  | 1,200 | -         | =       | -      | -      | -                                     |
| Registration Office | 10×25    | 250   | =         | -       | -      | -      | -                                     |