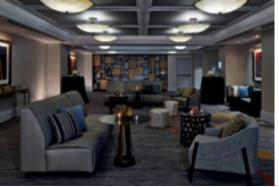

# BUSINESS UNUSUAL IN THE HEART OF PROVIDENCE

Discover a unique hotel experience that melds timeless architecture with chic modern design at the Renaissance Providence Downtown Hotel. Since the 1920s, the building has been a place of assembly, originally housing a Masonic temple. Now a new era of professionals meet in our nine deluxe, integrated spaces featuring state-of-the-art technology, a professional events and catering team and capacity for up to 400 guests. Work or network in our comfortable creative spaces, where original Masonic columns complement décor that inspire students of the Rhode Island School of Design. From our stylish guest rooms with pillow-top mattresses, 49-inch flat-screen TVs and complimentary Wi-Fi to the innovative flavors of the Public Kitchen & Bar, meetings, events and group stays here are anything but usual.

- 264 upscale rooms and 8 suites, all with modern amenities and sophisticated décor
- Upgrade to concierge-level rooms and suites for exclusive access to our Club Lounge
- 9 venues, 14,540 sq. ft. of total meeting space
- Host full company events for up to 400 in our Symphony Ballroom
- Professional catering for delicious event lunches and snacks
- Audiovisual rentals and service available
- Meeting Services app
- Quality dining and cocktails at Public Kitchen & Bar
- 24/7 fitness center with Life Fitness treadmills, Lifecycle bikes and free weights
- Close to T.F. Green Airport
- Easy access to Brown University, Providence College and Providence Performing Arts Center