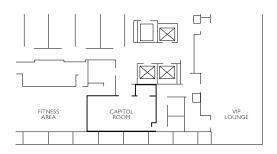

### CLUB LEVEL MEETING ROOM

| MEETING ROOM | WxL   | SQ FT | RECEPTION | THEATER | SCHOOL | ROUNDS | TRADE SHOW<br>EXHIBIT<br>8×10 / 10×10 |
|--------------|-------|-------|-----------|---------|--------|--------|---------------------------------------|
| Capitol Room | 18×32 | 576   | -         | -       | -      | -      | Conference for 16                     |