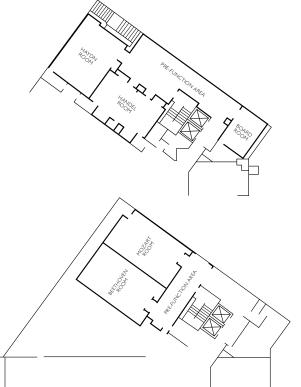

#### TEMPLE LEVEL MEETING ROOMS

| MEETING ROOM      | WxL   | SQ FT | RECEPTION | THEATER | SCHOOL | ROUNDS | TRADE SHOW<br>EXHIBIT<br>8×10 / 10×10 |
|-------------------|-------|-------|-----------|---------|--------|--------|---------------------------------------|
| Boardroom         | 16×24 | 384   | =         | -       | -      | -      | Conference for 12                     |
| Handel Room       | 20×36 | 720   | 80        | 70      | 40     | 50     | -                                     |
| Haydn Room        | 29×36 | 1,044 | 106       | 90      | 55     | 60     | -                                     |
| Pre-Function Area | 24×34 | 816   | -         | -       | -      | -      | =                                     |

#### MEZZANINE LEVEL MEETING ROOMS

| MEETING ROOM      | WxLxH   | SQ FT | RECEPTION | THEATER | SCHOOL | ROUNDS | TRADE SHOW<br>EXHIBIT<br>8x10 / 10x10 |
|-------------------|---------|-------|-----------|---------|--------|--------|---------------------------------------|
| Beethoven Room    | 24x42x9 | 1,008 | 100       | 80      | 40     | 60     | =                                     |
| Mozart Room       | 24×42×9 | 1,008 | 100       | 80      | 40     | 60     | -                                     |
| Pre-Function Area | -       | 775   | -         | -       | -      | =      | -                                     |