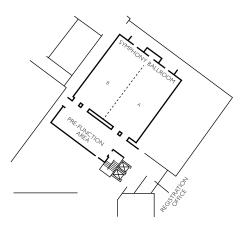

#### BALLROOM LEVEL MEETING ROOMS

| MEETING ROOM        | WxLxH    | SQ FT | RECEPTION | THEATER | SCHOOL | ROUNDS | TRADE SHOW<br>EXHIBIT<br>8×10 / 10×10 |
|---------------------|----------|-------|-----------|---------|--------|--------|---------------------------------------|
| Symphony Ballroom   | 70×70×14 | 4,900 | 550       | 400     | 240    | 360    | 30 / 24                               |
| Symphony Ballroom A | 35×70×14 | 2,450 | 245       | 200     | 140    | 180    | 15 / 12                               |
| Symphony Ballroom B | 35×70×14 | 2,450 | 245       | 200     | 140    | 180    | 15 / 12                               |
| Pre-Function Area   | 22×55×9  | 1,200 | -         | =       | -      | -      | -                                     |
| Registration Office | 10×25    | 250   | =         | -       | -      | -      | -                                     |