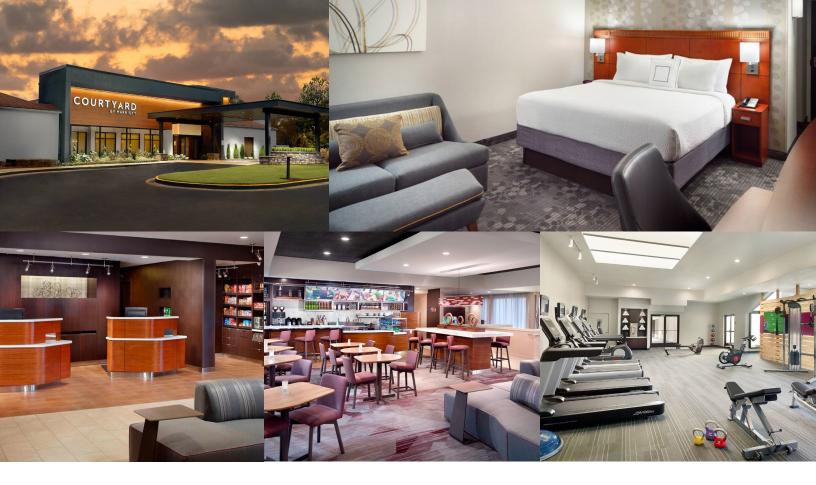

# TAKING CARE OF BUSINESS TRAVEL.

Located one mile from Hartsfield-Jackson Atlanta International Airport, close to local businesses and downtown Atlanta attractions, the Courtyard® Atlanta Airport South/ Sullivan Road makes it easy to stay productive while making room for a little fun. Each freshly modern guest room features Marriott's signature bedding, complimentary wireless high speed internet access, an ergonomic chair and an oversized desk. Enjoy our enhanced food and beverage offerings in the morning and dinner service with refreshing cocktails in the evening at The Bistro − Eat. Drink. Connect®. We proudly serve Starbucks® coffee. Maintaining your routine is easy with access to our 24 hour business center and fitness center. On the run? Grab a quick snack or beverage at The Market, also open 24 hours. At Courtyard, Small Meetings Matter™ with two 625 square foot meeting rooms and one Boardroom, exceptional service and flexible in-house catering options we are the perfect place for your next event.

### **GUEST ROOM AMENITIES**

3 floors • 132 rooms • 12 suites • Luxurious bedding – crisp linens, thicker mattresses, fluffier pillows • Large, well-lit work desk with ergonomic chair • Two dual-line |telephones with voicemail • Mini refrigerators in all guest rooms • HDTV featuring premium cable channels • Complimentary high-speed Internet access • Alarm clock radio • In-room coffee/tea service • Hair dryer

## **FACILITIES & SERVICES**

Complimentary Wi-Fi throughout the hotel • Fitness Center is open 24/7 with room key • The Bistro — Eat. Drink. Connect.®, featuring healthy and delicious made-to-order choices daily for breakfast and dinner • The Bistro Bar, offering wine, beer, and cocktails every evening • We Proudly Serve Starbucks® Coffee • Complimentary Business Center • Dedicated boarding pass printing station • Dry cleaning service available Monday - Friday - drop off at the front desk by 8AM for same day service.