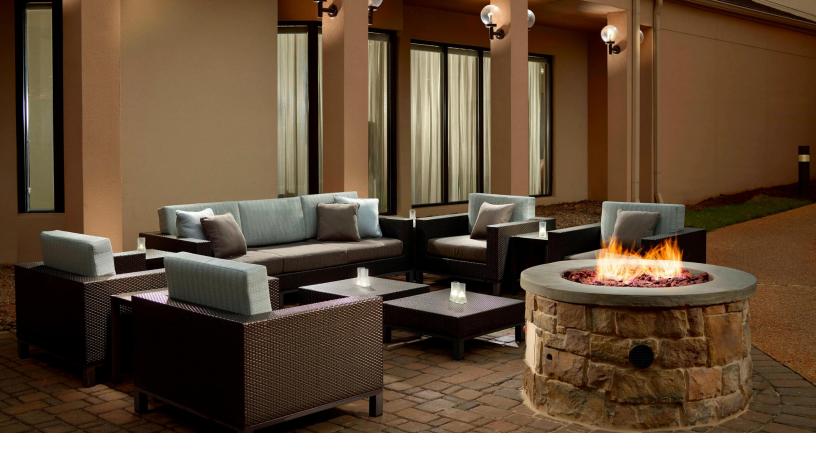

# TAKING CARE OF BUSINESS TRAVEL.

Located one mile from Hartsfield-Jackson Atlanta International Airport, close to local businesses and downtown Atlanta attractions, the Courtyard® Atlanta Airport South/ Sullivan Road makes it easy to stay productive while making room for a little fun. Each freshly modern guest room features Marriott's signature bedding, complimentary wireless high speed internet access, an ergonomic chair and an oversized desk. Enjoy our enhanced food and beverage offerings in the morning and dinner service with refreshing cocktails in the evening at The Bistro − Eat. Drink. Connect®. We proudly serve Starbucks® coffee. Maintaining your routine is easy with access to our 24 hour business center and fitness center. On the run? Grab a quick snack or beverage at The Market, also open 24 hours. At Courtyard, Small Meetings Matter™ with two 625 square foot meeting rooms and one Boardroom, exceptional service and flexible in-house catering options we are the perfect place for your next event.