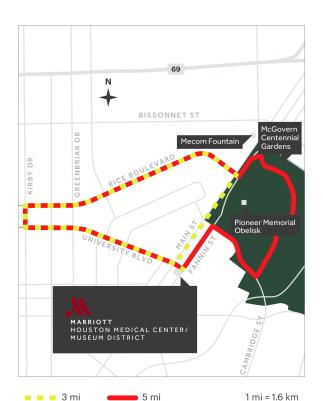

## RUNNING MAP

## RUNNING ROUTES

## 3-MILE ROUTE

- Head northwest toward Fannin St.
- 2. Continue onto University Blvd
- 3. Head west on University Blvd toward Greenbriar Dr.
- 4. Turn right onto Greenbriar Dr.
- 5. Turn right onto Rice Boulevard.
- Continue straight onto Sunset Blvd.
- 7. Head northwest on Sunset Blvd toward Main St.
- 8. Turn left onto Main St.
- 9. Hotel will be on the left located at 6580 Fannin St.

## 5-MILE ROUTE

- 1. Head northwest toward Fannin St.
- 2. Turn right onto Fannin St.
- 3. Turn right onto Cambridge St.
- 4. Turn right onto Hermann Park Dr.
- Head west on Hermann Park Dr.
- 6. At the traffic circle, take the 4th exit & stay on Hermann Park Dr.
- Turn left onto Fannin St.
- Turn right onto Sunset Blvd.
- Continue onto Rice Boulevard.
- Turn left onto Greenbriar Dr.
- 11. Head south on Kirby Dr toward Times Blvd.
- 12. Head north on Kirby Dr toward University Blvd.
- 13. Turn right onto University Blvd.
- 14. Hotel will be on the left located at 6580 Fannin St.