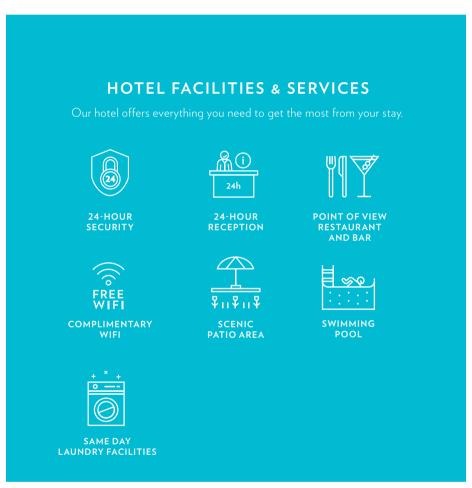

## **IN-ROOM FACILITIES**

Whether you're searching for free, easily accessible Wi-Fi, or simply a place to work, our rooms have got you covered.

COMPLIMENTARY WIFI

AIR CONDITIONED

HAIRDRYER

LCD FLAT SCREEN WITH DSTV

TELEPHONE

ELECTRONIC SAFE

MINIBAR FRIDGE (ONLY IN GUEST ROOM GARDEN VIEW)