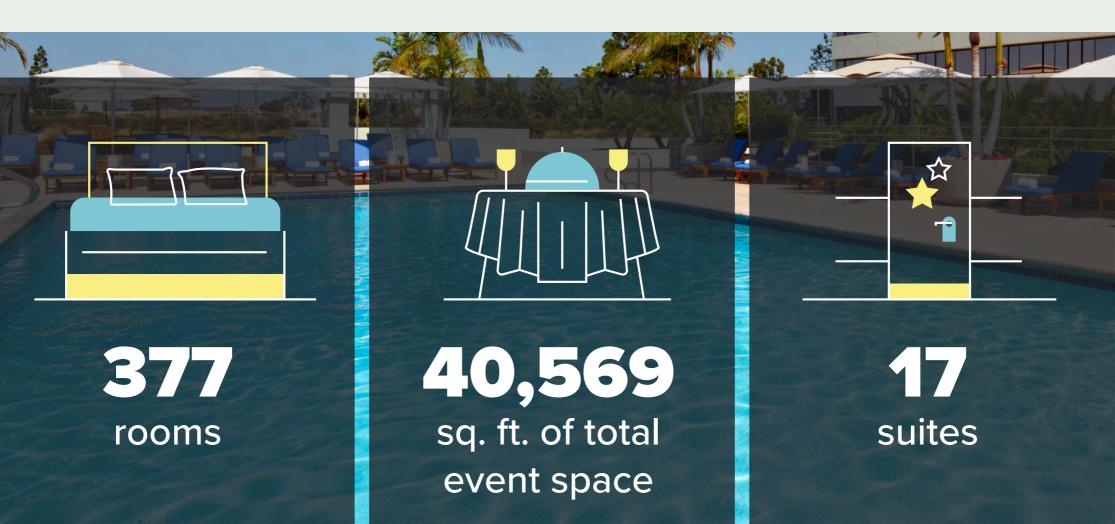

### Be Well + Find Balance

at The Westin South Coast Plaza, Costa Mesa

#### Our Accommodations



#### Rest + Wellbeing at Westin



outdoor heated pool



275+
days of sunshine
in Orange County



free wi-fi in public areas

# Explore Orange County



#### Right next door



## Segerstrom Center for the Arts

A performing arts complex hosting performances, events, cultural experiences, and more



A leading international shopping and dining destination with more than 250 luxury and contemporary boutiques

#### Within walking distance



30+ restaurants serving a wide variety of cuisine

#### 3 miles



John Wayne Airport (SNA), Orange County

#### 10 miles or less



Newport Beach • Corona del Mar Beach Crystal Cove Tide Pool/Beach Huntington Beach • Laguna Beach

#### 15 miles



Disneyland® Resort



Knott's Berry Farm

#### Marriott Bonvoy™

Westin South Coast Plaza is proud to p