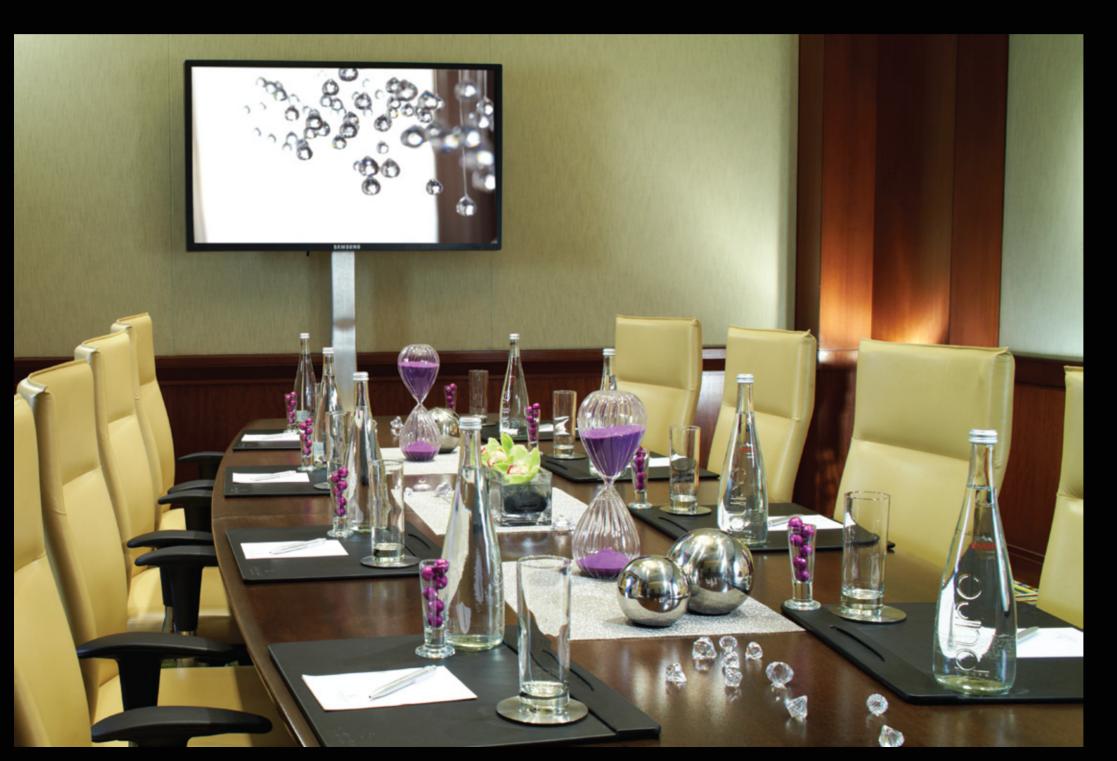

### MEET.

The Renaissance Las Vegas Hotel offers over 20,000 square feet of state-of-theart meeting and conference facilities to meet your every need. Our team of specially trained conference coordinators will help you create a memorable event that unfolds effortlessly.

### MEET.

- 14 dynamic meeting rooms
- Luxurious Grand Ballroom with nearly 10,000 sq. ft. with soaring 19-foot ceilings, which can also convert to three separate rooms
- Executive Board Room
- Spacious Pre-Function space provides a versatile 10,000 sq. ft. staging area
- Additional space at the 2 million sq. ft. Las
- Vegas Convention Center
- High-speed internet in all14 meeting rooms
- Complimentary Wi-Fi internet access in lobby
- State-of-the-art
- audio/visual capabilities
- On-site catering and menu planning
- Exhibitor suites of varied sizes featuring connecting bathroom and dining room
  ENVY Private dining room with capacity for 32