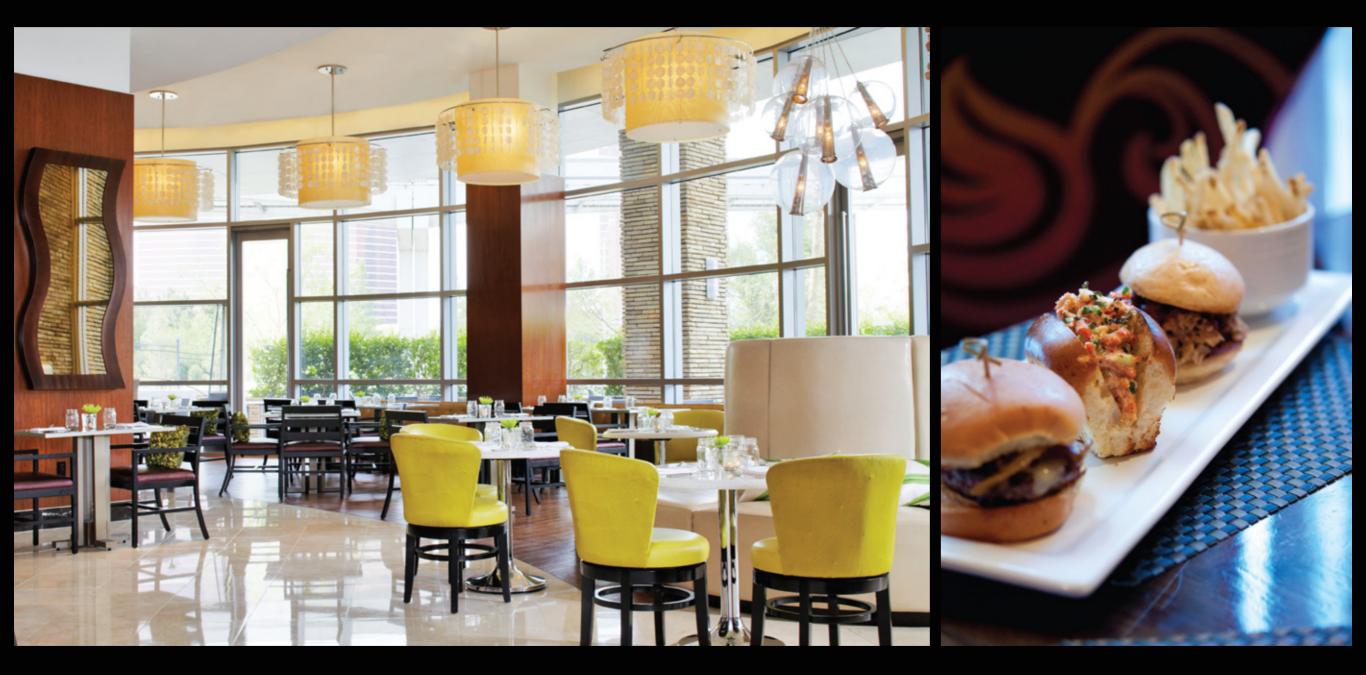

### DINE.

Grill 55 serves up completely reinvented classic comfort foods like deviled eggs, pizza and tacos. You can't leave without trying the Truffle Fries or sampling their ever evolving cocktail menu, which is highlighted by their signature Adult Milkshakes – including the Drunken Grasshopper – which tastes just like a Thin Mint.

Chill at the bar in Grill 55 or when you're in the mood for something fast and delicious, Ego Cafe offers Illy Coffee, robust sandwiches and salads, and fresh pastries.