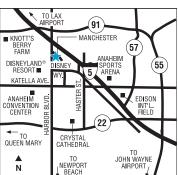

#### **Directions**

From Orange County/
John Wayne Airport
(SNA): Take I-405 North
to CA-55
North to I-5 North. Exit
Katella Ave.,
turn left on to Katella.
Go 0.8 miles. Turn right
onto Harbor Blvd. Hotel

is on the right-hand side, half-mile down.

From Los Angeles Airport (LAX): Take I-105 East to I-605 South to 91 East to I-5 South. Exit Disney Way. Turn right on to Disney Way. Turn right onto Harbor Blvd. Hotel is on the right.