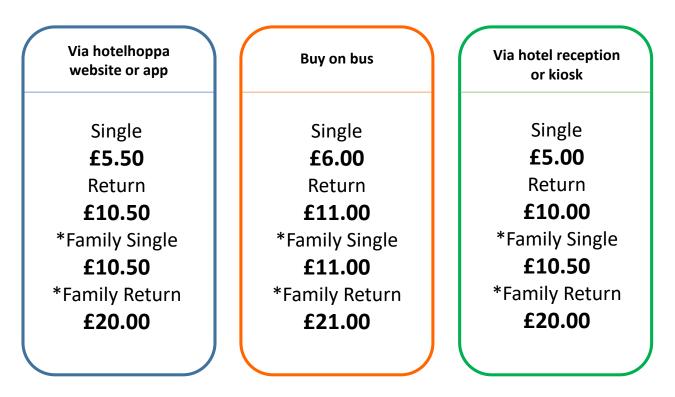

## How to buy your ticket

Up to 2 Adults and 3 Children can travel for less with a Hoppa Family Ticket. \*A family group consist of at least 1 adult and 1 child & no more than 2 adults and 3 children (under 15). www.hotelhoppa.co.uk Heathrow/Windsor Marriott Hotel | Ditton Road, Langley, Slough SL3 8PT United Kingdom | +44 1753 544244