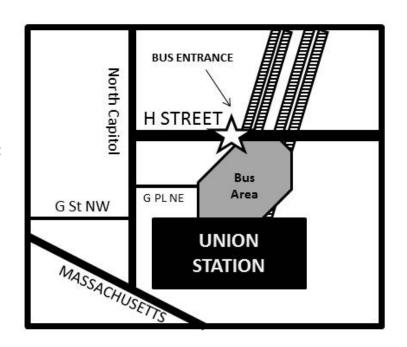

Subject to Availability, without reservation, parking is first come/first serve. Prices may change.

Early Bird \$20 : 9PM - 9:59AM Daily Rate \$30 : 10AM - 8:59PM

Reservation \$60

**Directions for Motor Coach/Recreational Parking**: Parking is available 24/7. Access is available from Massachusetts Avenue, NE - from a ramp on the East side of Union Station and from H Street, NE.